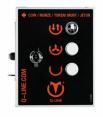

#### Appearance:

The smartphone payment unit comes in a shock housing and has a power cord with plug and a cable of approx. 10 m including plug for the solarium.

## Accessory

Electrical Lift control

Fan control

Control key