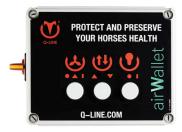

## Accessory

Electrical Lift control

Fan control

Control key

#### Appearance:

The smartphone payment unit comes in a shock housing and has a power cord with plug and a cable of approx. 10 m including plug for the solarium.