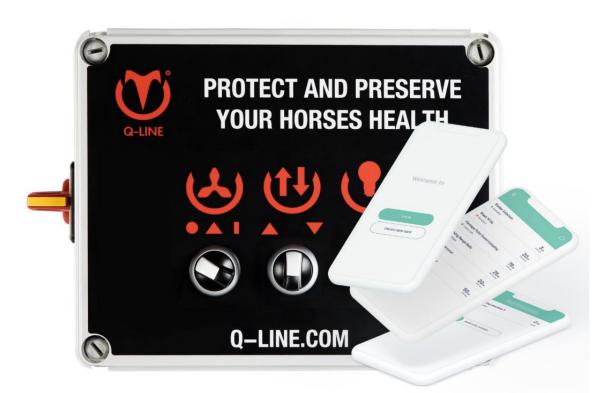

## Smartphone payment Smartphone payment for Solarium 400

Solarium control 400 / Article no. 21-5-60-04100

**PROTECT AND PRESERVE YOUR HORSES HEALTH** 

Paying with a smartphone is the payment system of the future for your solarium.

Through the app, users can check availability, book a time and pay for their desired services

The smartphone connects to the device via Bluetooth.

When a payment is made, the app verifies the payment, sends a signal to the machine and the machine is ready for use. As owner of a livery or riding school, you indicate in advance how much you want the users to pay. They pay a fixed price per minute.

All payments are kept in an administration system and once a month there will be a paid out to your bank account and your payment invoice will be uploaded to the customer portal. A fixed fee per transaction is charged for this service.

No administration, no hassle with coins, tokens or tickets. You track all transactions. In short, ideal for allowing your customers to pay mobile for the use of the solarium.

- ✓ Fee App
- Cashless
- Safe
- Reliable to use
- Administration free
- Booking system
- Splash proof

#### Appearance:

The smartphone payment unit comes in a shock housing and has a power cord with plug and a cable of approx. 10 m including plug for the solarium.