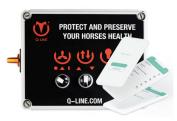

## Smartphone payment Smartphone payment for Solarium 400

Solarium control 400 / Article no. 21-5-60-04100

**PROTECT AND PRESERVE YOUR HORSES HEALTH** 

Paying with a smartphone is the payment system of the future for your solarium.

Through the app, users can check availability, book a time and pay for their desired services

The smartphone connects to the device via Bluetooth.

When a payment is made, the app verifies the payment, sends a signal to the machine and the machine is ready for use. As owner of a livery or riding school, you indicate in advance how much you want the users to pay. They pay a fixed price per minute.

No administration, no hassle with coins, tokens or tickets. You track all transactions. In short, ideal for allowing your customers to pay mobile for the use of the solarium.

- ✓ Fee App
- Cashless
- Safe
- Reliable to use
- Administration free
- Booking system
- Splash proof