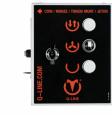

#### Appearance:

The smartphone payment unit comes in a shock housing and has a power cord with plug and a cable of approx. 10 m including plug for the solarium.

## Accessory

Electrical Lift control

Fan control

Control key