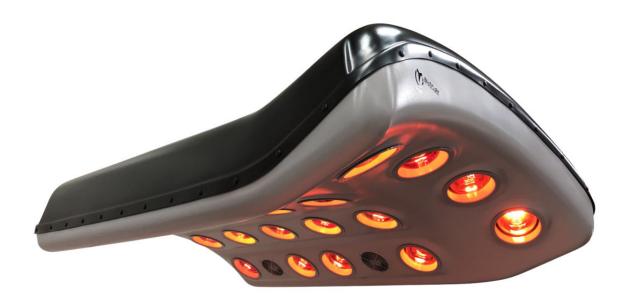

## basic

Mercurr solarium 230 / Article no. 20-5-05-00230

The MeRCuRR is built to the highest specification with a heat resistant, colored reinforced plastic body. Because of its compact shape the solarium is in combination with a washing place the ideal place to take of your horse. The front is raised to allow free movement of the horses neck and features rounded edges to avoid injury. A combination of 22 IR lamps and 4 circulation fans ensure an even and pleasant temperature over your horse.

#### **Characteristics**

By using a high-quality infrared lamp (see downloads), a plastic body and plastic lamp holders, the efficiency of the solarium is much higher than the conventional solariums. The lamps are placed higher than the bottom surfaces and cannot fall out of the fitting. This minimizes the chance of contact with the warm IR lamps. The fans automatically switch on at an internal temperature of 30 degrees C so that no cold air is blown over your horse.

### **Specifications**

 Length
 190 cm

 Width
 132 cm

 Thickness
 40 cm

 Weigth
 45Kg

Basic material Reinforced heat resisting plastic

ColourBlack / Silver GreyNumber of IR lamps22 x 150 WattPower supplyL+N+PE 230 Volt