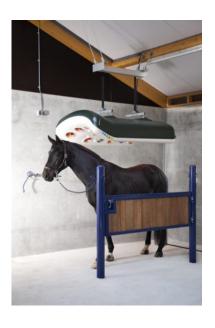

## basic

Mercurr solarium 230 / Article no. 20-5-05-00230

The MeRCuRR is built to the highest specification with a heat resistant, colored reinforced plastic body. Because of its compact shape the solarium is in combination with a washing place the ideal place to take of your horse. The front is raised to allow free movement of the horses neck and features rounded edges to avoid injury. A combination of 22 IR lamps and 4 circulation fans ensure an even and pleasant temperature over your horse.

#### **Characteristics**

By using a high-quality infrared lamp (see downloads), a plastic body and plastic lamp holders, the efficiency of the solarium is much higher than the conventional solariums. The lamps are placed higher than the bottom surfaces and cannot fall out of the fitting. This minimizes the chance of contact with the warm IR lamps. The fans automatically switch on at an internal temperature of 30 degrees C so that no cold air is blown over your horse.