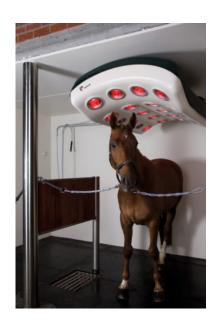

## basic

Mercurr solarium 230 / Article no. 20-5-05-00230

The MeRCuRR is built to the highest specification with a heat resistant, colored reinforced plastic body. Because of its compact shape the solarium is in combination with a washing place the ideal place to take of your horse. The front is raised to allow free movement of the horses neck and features rounded edges to avoid injury. A combination of 22 IR lamps and 4 circulation fans ensure an even and pleasant temperature over your horse.

#### **Characteristics**

By using a high-quality infrared lamp (see downloads), a plastic body and plastic lamp holders, the efficiency of the solarium is much higher than the conventional solariums. The lamps are placed higher than the bottom surfaces and cannot fall out of the fitting. This minimizes the chance of contact with the warm IR lamps. The fans automatically switch on at an internal temperature of 30 degrees C so that no cold air is blown over your horse.